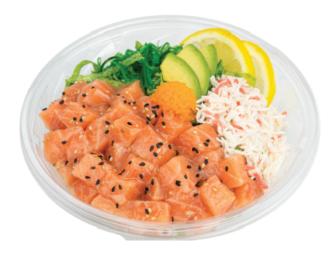

## Big Wave Poke Bowl - Salmon

Total Piece Count: 1 bowl Container: COP-18

Finished Item Shelf Life: 1 day

Net Weight: 15.6oz Allergens: Crustacean Shellfish, Egg, Fish, Sesame, Soy, Wheat

|                                      | Ingredients                                          | Quantity                              |
|--------------------------------------|------------------------------------------------------|---------------------------------------|
| Base                                 | Sushi Rice<br>Green Leaf Lettuce                     | 8 oz<br>0.8 oz                        |
| Protein                              | Salmon*<br>Imitation Crab Salad                      | 5 oz<br>0.8 oz                        |
| Toppings                             | Avocado<br>Seabreeze Salad<br>Masago<br>Sesame Seeds | 0.4 oz<br>0.4 oz<br>0.2 oz<br>0.05 oz |
| Garnish                              | Lemon                                                | 2 slices                              |
| *Marinated in AFC Premium Poke Sauce |                                                      |                                       |