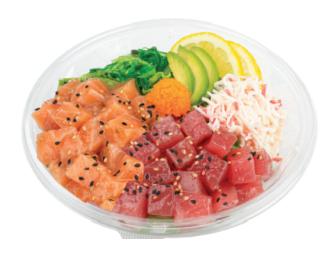

## Big Wave Poke Bowl - Salmon, Tuna

Total Piece Count: 1 bowl Container: COP-18

Finished Item Shelf Life: 1 day

Net Weight: 15.6oz Allergens: Crustacean Shellfish, Egg, Fish, Sesame, Soy, Wheat

|                                      | Ingredients                                          | Quantity                              |
|--------------------------------------|------------------------------------------------------|---------------------------------------|
| Base                                 | Sushi Rice<br>Green Leaf Lettuce                     | 8 oz<br>0.8 oz                        |
| Protein                              | Salmon*<br>Tuna*<br>Imitation Crab Salad             | 2.5 oz<br>2.5 oz<br>0.8 oz            |
| Toppings                             | Avocado<br>Seabreeze Salad<br>Masago<br>Sesame Seeds | 0.4 oz<br>0.4 oz<br>0.2 oz<br>0.05 oz |
| Garnish                              | Lemon                                                | 2 slices                              |
| *Marinated in AFC Premium Poke Sauce |                                                      |                                       |