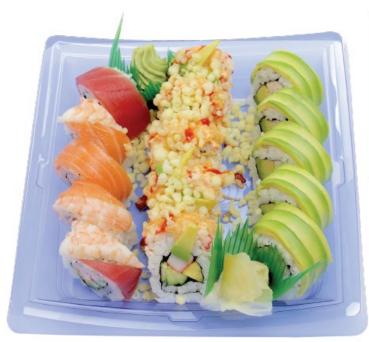

## Chef Sampler #2 (Dragon Yummy Rainbow) 15pc Recipe ID: A2002 Date: 9/16/22 For Publix only

Dragon roll should have sesame seeds

Total Piece Count: 15pcs

Net Weight: 14.4oz

Container: AFC-40 Clear Shelf Life: 1 day

Contains: Crustacean Shellfish, Egg, Fish, Soy, and Wheat

|            | Ingredients                                 | Quantity |
|------------|---------------------------------------------|----------|
| Rolls      | oldollo running rion                        | ½r0ll    |
|            | Dragon Roll<br>- Imitation Crab 10pc        | ½r0ll    |
|            | Rainbow Roll<br>- Salmon, Shrimp, Tuna 10pc | ½r0ll    |
| Condiments | Pickled Ginger                              | 0.5oz    |
|            | Wasabi                                      | 0.5oz    |
|            | Ponzu Sauce                                 | 1pk      |
|            | Soy Sauce                                   | 1pk      |