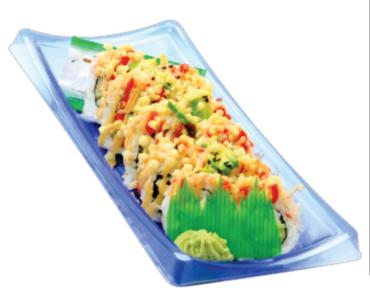

## **Classic Yummy Roll**

Total Piece Count: 10pcs Net Weight: 10.1oz Container: AFC-30 Clear Shelf Life: 1 day

Contains: Crustacean Shellflsh, Egg, Fish, Soy, and Wheat

|            | Ingredients                                                                                         | Quantity                                         |
|------------|-----------------------------------------------------------------------------------------------------|--------------------------------------------------|
| Roll       | Sushi Rice<br>Avocado<br>Cucumber<br>Imitation Crab Stick<br>Sesame Seeds<br>Seaweed                | 40z<br>10z<br>10z<br>10z<br>0.050z<br>½pc        |
| Toppings   | Imitation Crab Salad<br>Avocado<br>Tempura Crispy<br>Classic Yummy Sauce<br>Spicy Sauce<br>Sriracha | 10z<br>0.50z<br>0.50z<br>0.50z<br>0.30z<br>0.20z |
| Condiments | Pickled Ginger<br>Wasabi<br>Soy Sauce                                                               | 0.5oz<br>0.5oz<br>1pk                            |