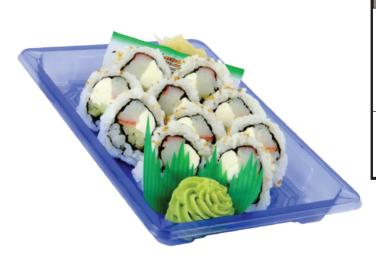

## **Cream Cheese Roll – Imitation Crab 10pc**

Recipe ID: A1006 Date: 3/30/22

## Cream Cheese Roll - Imitation Crab 10pc

Total Piece Count: 10pcs

Net Weight: 7.1oz

Container: AFC-4 Shelf Life: 1 day

Contains: Crustacean Shellfish, Fish, Milk, and Soy

|            | Ingredients                                                                               | Quantity                                  |
|------------|-------------------------------------------------------------------------------------------|-------------------------------------------|
| Roll       | Sushi Rice<br>Cream Cheese<br>Cucumber<br>Imitation Crab Stick<br>Sesame Seeds<br>Seaweed | 4oz<br>1oz<br>1oz<br>1oz<br>0.05oz<br>½pc |
| Condiments | Pickled Ginger<br>Wasabi<br>Soy Sauce                                                     | 0.5oz<br>0.5oz<br>1pk                     |