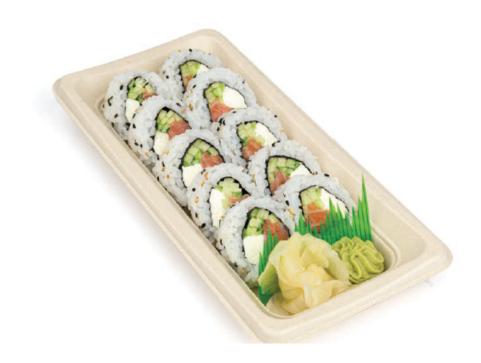

## Cream Cheese Roll - Salmon 10pc

Recipe ID: A1008 Date: 3/30/22

Piece Count: 10pcs Net wt: 7.1oz Container: AFC-30 Compostable Shelf Life: 1 day

Allergens: Fish, Milk, Sesame

|            | Ingredients                                                                 | Quantity                                        |
|------------|-----------------------------------------------------------------------------|-------------------------------------------------|
| Roll       | Sushi Rice<br>Cream Cheese<br>Salmon<br>Cucumber<br>Sesame Seeds<br>Seaweed | 4oz<br>1oz<br>1oz<br>1oz<br>0.05oz<br>1 half pc |
| Condiments | Pickled Ginger<br>Wasabi<br>Soy Sauce                                       | 0.5oz<br>0.5oz<br>1pk                           |