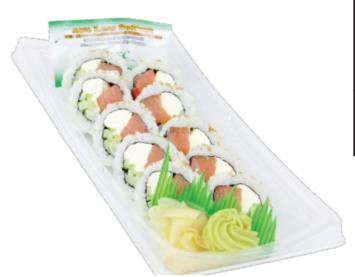

## Cream Cheese Roll – Smoked Salmon 10pc

Recipe ID: A1012 Date: 3/30/22

Total Piece Count: 10pcs Net Weight: 7.1oz Container: AFC-30 Clear
Shelf Life: 1 day

Contains: Fish and Milk

|            | Ingredients                                                                        | Quantity                                  |
|------------|------------------------------------------------------------------------------------|-------------------------------------------|
| Roll       | Sushi Rice<br>Cream Cheese<br>Cucumber<br>Smoked Salmon<br>Sesame Seeds<br>Seaweed | 40z<br>10z<br>10z<br>10z<br>0.05oz<br>½pc |
| Condiments | Pickled Ginger<br>Wasabi<br>Soy Sauce                                              | 0.5oz<br>0.5oz<br>1pk                     |