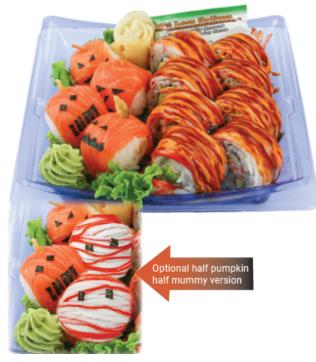

## Halloween Special Combo Recipe ID: A2020

Date: 5/26/2022

Aka Spooky Sushi Combo Active during Halloween season only

## **Halloween Special Combo**

Total Piece Count: 12 pieces

Container: AFC-40

Finished Item Shelf Life: 1 day

Net Weight: 16.6oz Allergens: Crustacean Shellfish, Egg, Fish, Sesame, Soy, Wheat

|                               | Ingredients                                                                                                                  | Amount                                                                    |
|-------------------------------|------------------------------------------------------------------------------------------------------------------------------|---------------------------------------------------------------------------|
| Tiger Roll<br>Roll<br>Topping | (cut into 8 pcs) Sushi Rice Imitation Crab Salad Tempura Shrimp Avocado Seaweed Imitation Crab Stick Spicy Sauce Sushi Sauce | 4 oz<br>1 oz<br>2 pcs<br>1 oz<br>1 half sheet<br>2 oz<br>0.8 oz<br>0.8 oz |
| Condiments                    | Pickled Ginger<br>Wasabi<br>Soy Sauce                                                                                        | 0.5 oz<br>0.5 oz<br>1 pk                                                  |
| Garnish                       | Green Leaf Lettuce                                                                                                           | 0.4 oz                                                                    |

|                | Ingredients                                    | Amount/1pc                         |
|----------------|------------------------------------------------|------------------------------------|
| Pumpkin Nigiri | Sushi Rice<br>Salmon<br>Fried Onion<br>Seaweed | 0.8 oz<br>0.5 oz<br>1 pc<br>cutout |
| Mummy Nigiri   | Sushi Rice<br>Imitation Crab Stick             | 0.8 oz<br>½ stick                  |