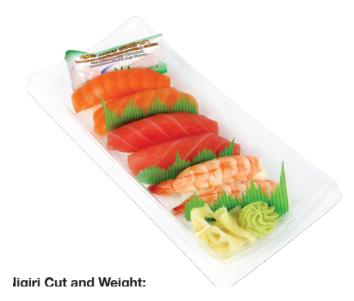

## Marina Plate – Salmon, Shrimp, Tuna 6pc Recipe ID: A1027 Date: 3/30/22

## Marina Plate - Salmon, Shrimp, Tuna

otal Piece Count: 6pcs

Net Weight: 7.3oz

Container: AFC-30 Clear Shelf Life: 1 day

**Contains: Crustacean Shellfish and Fish** 

|                   | Ingredients                           | Quantity                            |
|-------------------|---------------------------------------|-------------------------------------|
| Nigiri Base       | Sushi Rice                            | 4.8oz<br>(0.8oz/pc)                 |
| Nigiri<br>Seafood | Salmon<br>Tuna<br>Shrimp Ebi          | 1oz<br>1oz<br>0.52oz<br>(0.26oz/pc) |
| Condiments        | Pickled Ginger<br>Wasabi<br>Soy Sauce | 0.5oz<br>0.5oz<br>1pk               |