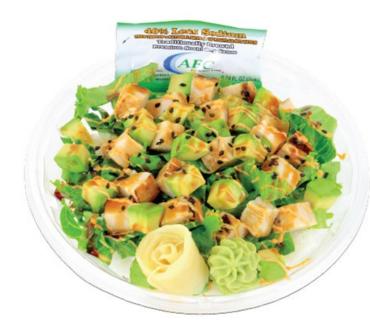

## Premium Chirashi Bowl - Chicken

**Total Piece Count: 1 Bowl** 

Net Weight: 13.5oz

Container: COP-18 Shelf Life: 1 day

Contains: Egg, Soy, and Wheat

|            | Ingredients                                                | Quantity                          |
|------------|------------------------------------------------------------|-----------------------------------|
| Starch     | Sushi Rice                                                 | 8oz                               |
| Protein    | Grilled Chicken                                            | 2oz                               |
| Vegetables | Avocado<br>Green Leaf Lettuce                              | 1oz<br>0.7oz                      |
| Toppings   | Crispy Onion<br>Spicy Sauce<br>Sushi Sauce<br>Sesame Seeds | 0.6oz<br>0.6oz<br>0.6oz<br>0.05oz |
| Condiments | Pickled Ginger<br>Wasabi<br>Soy Sauce                      | 0.5oz<br>0.5oz<br>1pk             |