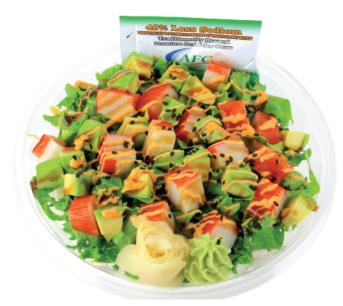

## Premium Chirashi Bowl – Imitation Crab Recipe ID: A1061

Date: 4/1/22

Total Piece Count: 1 Bowl Net Weight: 13.5oz Container: COP-18
Shelf Life: 1 day

Contains: Crustacean Shellfish, Egg, Fish, Soy, and Wheat

|            | Ingredients                           | Quantity              |
|------------|---------------------------------------|-----------------------|
| Starch     | Sushi Rice                            | 8oz                   |
| Seafood    | Imitation Crab                        | 20z                   |
| Vegetable  | Avocado<br>Green Leaf Lettuce         | 10z<br>0.70z          |
| Sauce      | Spicy Sauce<br>Sushi Sauce            | 0.6oz<br>0.6oz        |
| Toppings   | Crispy Onion<br>Sesame Seeds          | 0.6oz<br>0.05oz       |
| Condiments | Pickled Ginger<br>Wasabi<br>Soy Sauce | 0.5oz<br>0.5oz<br>1pk |