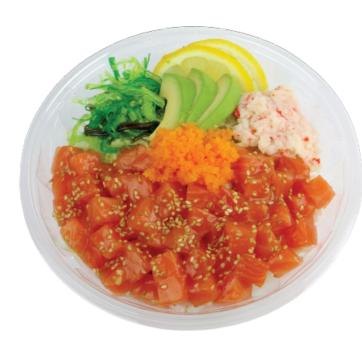

## Premium Hawaiian Poké Bowl - Salmon

Total Piece Count: 1 Bowl

Net Weight: 14.3oz

Container: COP-18 Shelf Life: 1 day

Contains: Crustacean Shellfish, Egg, Fish, Soy, and Wheat

|            | Ingredients                                        | Quantity                          |
|------------|----------------------------------------------------|-----------------------------------|
| Starch     | Sushi Rice                                         | 8oz                               |
| Protein    | Salmon*<br>Imitation Crab Salad                    | 3.7oz<br>0.8oz                    |
| Vegetables | Green Leaf Lettuce<br>Avocado                      | 0.8oz<br>0.4oz                    |
| Toppings   | Seabreeze Salad<br>Lemon<br>Masago<br>Sesame Seeds | 0.4oz<br>0.3oz<br>0.2oz<br>0.05oz |

\*Choice of seafood is marinated with Poké Sauce.