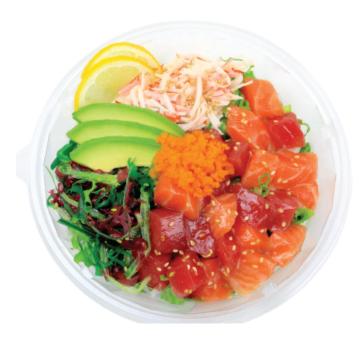

## Premium Hawaiian Poké Bowl - Salmon, Tuna

Total Piece Count: 1 Bowl Net Weight: 14.3oz Container: COP-18
Shelf Life: 1 day

Contains: Crustacean Shellfish, Egg, Fish, Soy, and Wheat

|            | Ingredients                                        | Quantity                          |
|------------|----------------------------------------------------|-----------------------------------|
| Starch     | Sushi Rice                                         | 8oz                               |
| Protein    | Salmon*<br>Tuna*<br>Imitation Crab Salad           | 1.85oz<br>1.85oz<br>0.8oz         |
| Vegetables | Green Leaf Lettuce<br>Avocado                      | 0.8oz<br>0.4oz                    |
| Toppings   | Seabreeze Salad<br>Lemon<br>Masago<br>Sesame Seeds | 0.4oz<br>0.3oz<br>0.2oz<br>0.05oz |