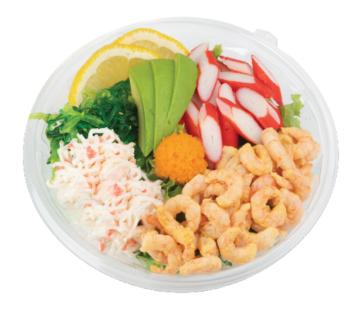

## Premium Hawaiian Poké Bowl - Shrimp, Imitation Crab

Total Piece Count: 1 Bowl Net Weight: 14.3oz Container: COP-18
Shelf Life: 1 day

Contains: Crustacean Shellfish, Egg, Fish, Soy, and Wheat

|           | Ingredients                                                   | Quantity                |
|-----------|---------------------------------------------------------------|-------------------------|
| Starch    | Sushi Rice                                                    | 8oz                     |
| Protein   | Baby Shrimp*<br>Imitation Crab Stick*<br>Imitation Crab Salad | 1.5oz<br>1.5oz<br>1.5oz |
| Vegetable | Green Leaf Lettuce<br>Avocado                                 | 0.8oz<br>0.4oz          |
| Toppings  | Seabreeze Salad<br>Lemon<br>Masago                            | 0.4oz<br>0.3oz<br>0.2oz |