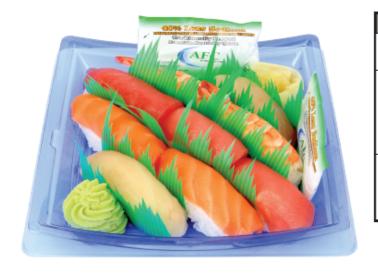

## Super Marina Plate - Albacore, Salmon, Shrimp, Tuna 9pc

Recipe ID: A1057 Date: 4/1/22

Ebi 2pcs (0.52oz)

## Super Marina Plate - Albacore, Salmon, Shrimp, Tuna

Total Piece Count: 9pcs

Net Weight: 11.2oz

Container: AFC-40 or ST-218

Shelf Life: 1 day

Contains: Crustacean Shellfish and Fish

|                   | Ingredients                              | Quantity                                    |
|-------------------|------------------------------------------|---------------------------------------------|
| Nigiri Base       | Sushi Rice                               | 7.2oz<br>(0.8oz/pc)                         |
| Nigiri<br>Seafood | Tuna<br>Albacore<br>Salmon<br>Shrimp Ebi | 1.50Z<br>10Z<br>10Z<br>0.50Z<br>(0.25oz/pc) |
| Condiments        | Pickled Ginger<br>Wasabi<br>Soy Sauce    | 0.5oz<br>0.5oz<br>1pk                       |