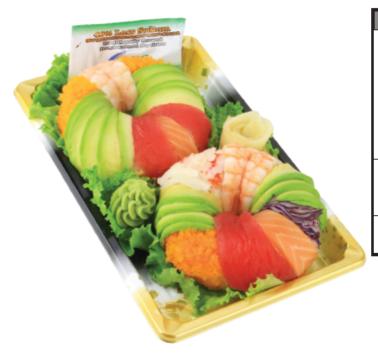

## **Sushi Donut**

Total Piece Count: 2pcs Net Weight: 13.8oz

Container: ST-5 Shelf Life: 1 day

Contains: Crustacean Shellfish, Egg, Fish, and Soy

|            | Ingredients                                                                                            | Quantity                                                                |
|------------|--------------------------------------------------------------------------------------------------------|-------------------------------------------------------------------------|
| Donut      | Sushi Rice<br>Imitation Crab Salad<br>Masago<br>Salmon<br>Shrimp Ebi<br>Tuna<br>Avocado<br>Red Cabbage | 10oz<br>0.75oz<br>0.75oz<br>0.5oz<br>0.5oz<br>0.5oz<br>0.25oz<br>0.12oz |
| Condiments | Pickled Ginger<br>Wasabi<br>Soy Sauce                                                                  | 0.5oz<br>0.5oz<br>1pk                                                   |
| Garnish    | Green Leaf Lettuce                                                                                     | ½leaf<br>(0.5oz)                                                        |